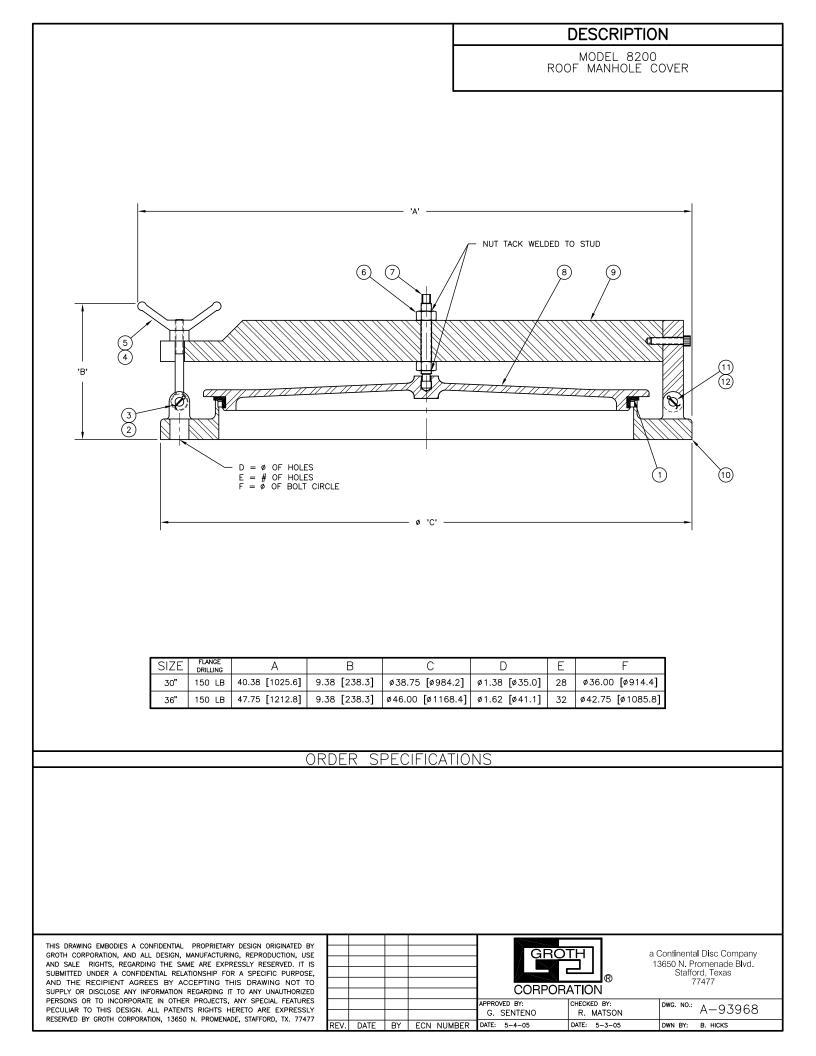

## GROTH CORPORATION STAFFORD TX, USA BILL OF MATERIAL

| ITEM | DESCRIPTION     | STANDARD MATERIALS OF CONSTRUCTION (1) | <b>OPTIONAL FEATURES (2)</b> |
|------|-----------------|----------------------------------------|------------------------------|
|      |                 |                                        |                              |
| 1    | * SEAL RING     | BUNA-N                                 |                              |
| 2    | COTTER PIN      | SS                                     |                              |
| 3    | FRONT HINGE PIN | SS                                     |                              |
| 4    | EYE BOLT        | STEEL                                  |                              |
| 5    | HANDLE          | IRON                                   |                              |
| 6    | HEX NUT         | SS                                     |                              |
| 7    | STUD            | SS                                     |                              |
| 8    | COVER           | ALUM                                   |                              |
| 9    | ARM             | ALUM                                   |                              |
| 10   | BODY            | ALUM                                   |                              |
| 11   | HINGE PIN       | SS                                     |                              |
| 12   | COTTER PIN      | SS                                     |                              |

(1) CHECK BOX FOR MATERIAL SELECTION.(2) CHECK OPTIONAL FEATURES BOX WHEN APPLICABLE.(3) SPECIFIED BY CUSTOMER.

DWG. NUMBER: BOM NUMBER: A-93968 93968BOM

REV: I/R REV: I/R